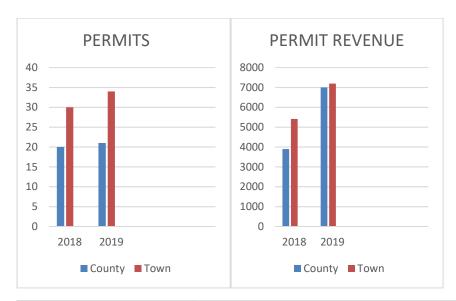

#### Permit Activity through 8/31/19

| 21 County Permits | 7,000.00    |
|-------------------|-------------|
| 34 Town Permits   | 7,192.00    |
| 2 CSM             | 500.00      |
| 1 Variance        | 750.00      |
| 1 CUP             | .00         |
|                   | \$15,442.00 |

#### **Last Year Comparison**

| 21 County Permits | 3,900.00    |
|-------------------|-------------|
| 30 Town Permits   | 5,415.00    |
| 6 CSM             | 1,500.00    |
| 1 CUP             | 750.00      |
|                   | \$11,565.00 |

### **2019 Revenues include Cell Tower Land Use Permits:**

County 3,000.00 Town 3,000.00

#### **Deducting this fee, the:**

County Permit revenues are consistent with 2018.

Town Permit Revenues are down 22% from 2018.