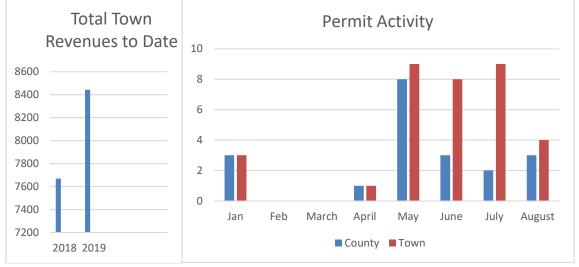

#### Permit Activity through 8/31/19

| 21 County Permits | 7,000.00    |
|-------------------|-------------|
| 34 Town Permits   | 7,192.00    |
| 2 CSM             | 500.00      |
| 1 Variance        | 750.00      |
| 1 CUP             | .00         |
|                   | \$15,442.00 |

#### **Last Year Comparison**

| 21 County Permits | 3,900.00    |
|-------------------|-------------|
| 30 Town Permits   | 5,415.00    |
| 6 CSM             | 1,500.00    |
| 1 CUP             | 750.00      |
|                   | \$11,565.00 |